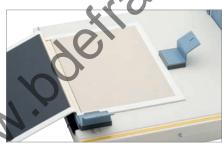

#### Binding single-sided prints

Use Fastbind FotoMount binding for single-sided prints. With the new MountingWall system, it's easy to make exclusive-looking FotoMount binding.

### For duplex and single-sided prints

The Express Mini is designed to bind both single-sided and duplex prints. With the new MountingWall system, you bind single-sided prints to a premium 180 degree opening, layflat FotoMount albums. Use quick-andeasy BooXTer binding to bind duplex prints into strong and beautiful books.