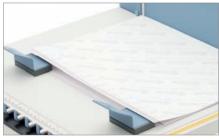

#### Binding duplex prints

Use quick-and-easy BooXTer binding for duplex prints. The blue guide fingers in front ensure perfect alignment of both book block and staples.

#### Strong and beautiful books

BooXTer-bound books are stylish and durable. No worries about loose-leaf binding.