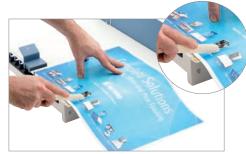

#### Binding duplex prints

Use quick-and-easy BooXTer binding for duplex prints. The blue guide fingers in front ensure perfect alignment of both book block and staples.