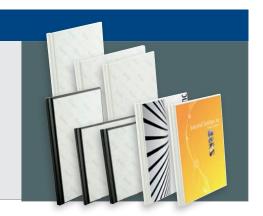

## Fastbind PrintMount Covers™

Use the new Fastbind PrintMount Covers to make personalized hardcover books quickly and easily. Covers have a glue sheet in the front cover for easy mounting of cover prints. You can make personalized covers even with a standard A4 printer or small photo lab.