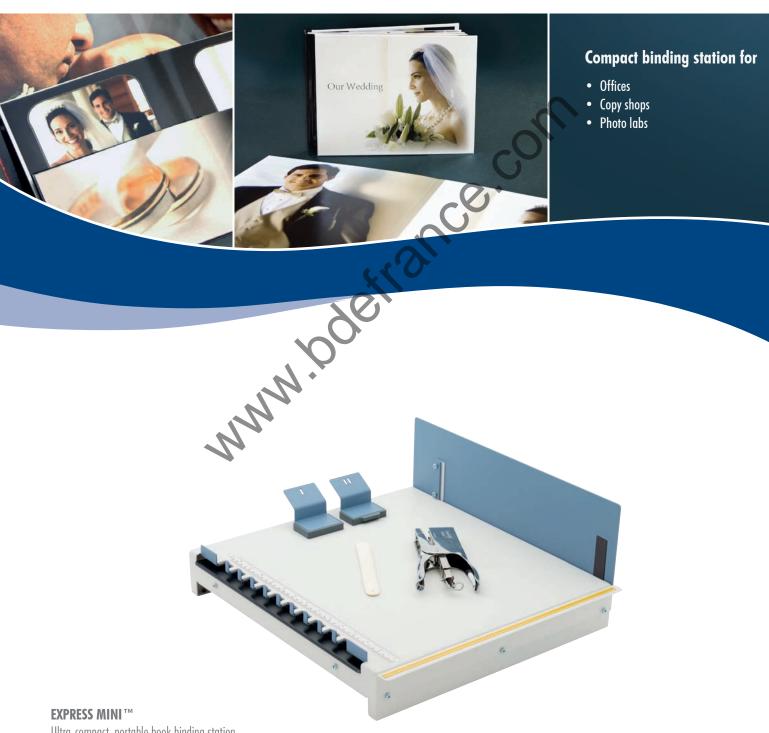

# FASTBIND EXPRESS MINI™

Ultra-compact, portable book binding station Up to 12"x12" book format Binds both single-sided and duplex prints Creasing and folding tool included

### New ultra-compact binding station

The new Fastbind Express Mini is a new, ultra-compact, portable bookbinding station. Make beautiful hardcover books quickly and easily, up to 12"x12" format. The Express Mini is an excellent choice for small binding needs for any office, copy shop or photo lab.

### For duplex and single-sided prints

The Express Mini is designed to bind both single-sided and duplex prints. With the new MountingWall system, you bind single-sided prints to a premium 180 degree opening, layflat FotoMount albums. Use quick-andeasy BooXTer binding to bind duplex prints into strong and beautiful books.

### Creasing & folding tool included

Handheld creasing tool included, for creasing and folding prints of FotoMount albums.