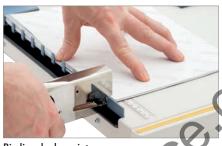

#### Creasing

With the ruler and position magnet you can easily crease your prints accurately by using the handheld creasing tool