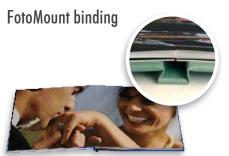

## Binding single-sided prints

Use Fastbind FotoMount binding for single-sided prints. With the new MountingWall system, it's easy to make exclusive-looking FotoMount binding.

#### 180-degree-opening layflat albums

FotoMount is the optimal choice for high-end business portfolios and premium photo albums.