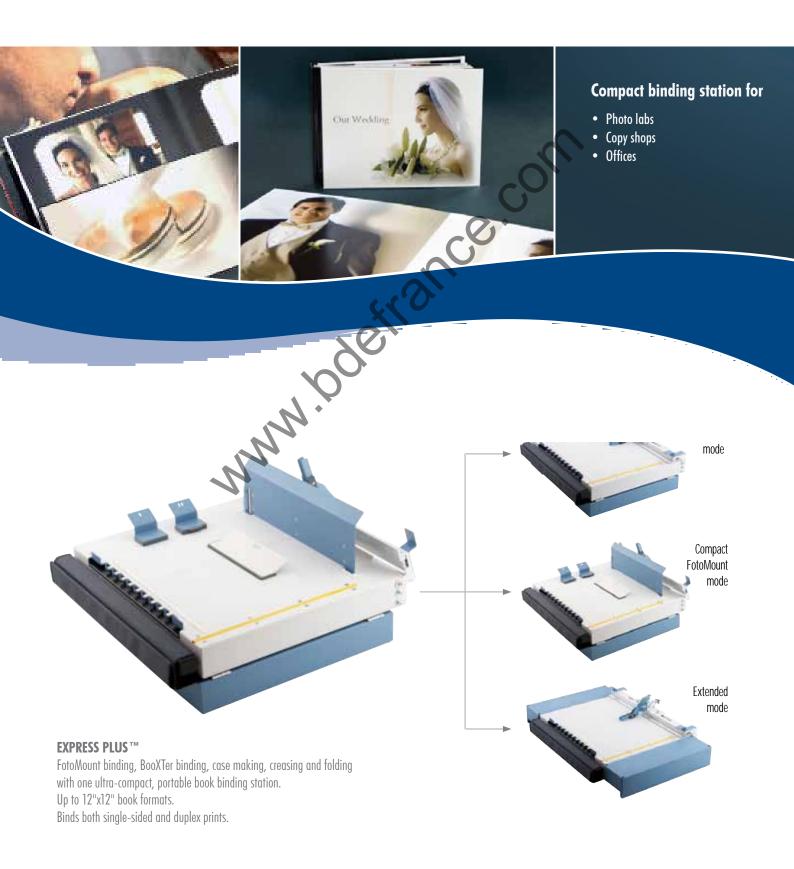

# **FASTBIND EXPRESS PLUS™**

The new Fastbind Express Plus™ is the most multifunctional but still portable bookbinding station. This ultra-compact unit includes several finishing options: FotoMount lay-flat, BooXTer binding, creasing, case making. With the Express Plus, you produce fully personalized beautiful hard covers - up to 12"x12"-, as well as CD/DVD/Blu-ray cases, menus, wall art, ring binders and more using the case-making tool. You bind both single-sided and duplex prints. Single-sided prints are made into premium 180-degree-opening FotoMount albums. Duplex prints are stapled into strong and beautiful books with the BooXTer tool. To help folding prints easily, the creasing tool is also included.

## **Bookbinding Station**