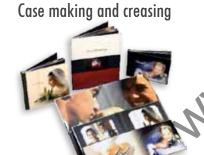

#### Creasing

With the ruler and position magnet you can easily crease your prints accurately by using the handheld creasing tool.