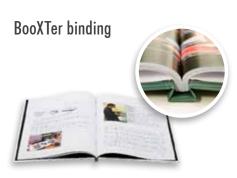

## Binding duplex prints

Use quick-and-easy BooX ler binding for duplex prints. The blue guide fingers in front ensure perfect alignment of both book block and staples.

### Strong and beautiful books

BooXTer-bound books are stylish and durable. No worries about loose-leaf binding.

Covermounting is easy and quick with preglued end sheets and position magnets. Making fully personalized wrap-around covers is easier than ever.